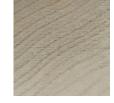

## LUZ OCULTA WOOD SUSPENSION

| PROJECT  |  |
|----------|--|
| ТҮРЕ     |  |
| NOTES    |  |
| QUANTITY |  |
| DATE     |  |

Dark Oak - DOW

Natural Wood - NAT

Digital: Not all screens are calibrated the same, and therefore, colors will appear differently between screens. Physical: When texture is involved, there will be variations in color, character and tone within a product series and between product families.